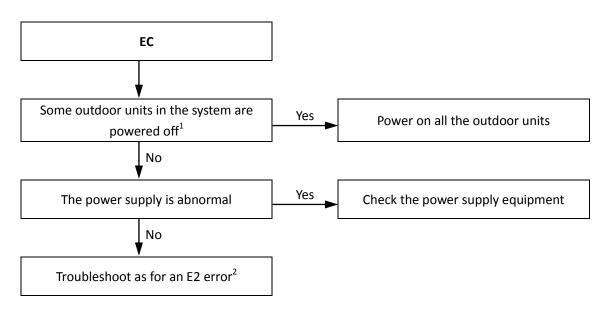

### **3** Possible causes

- Some outdoor units are powered off.
- Power supply abnormal.
- Incorrect outdoor unit address setting.
- Communication wires between outdoor units not connected properly.
- Loosened wiring within electric control box.
- Damaged main PCB or electric control box communication terminals block.

#### 4. Procedure

Notes:

- 1. Check digital display on the main PCB. If digital display is on, the main PCB is powered on, if digital display is off, the main PCB is powered off. For 30kW and 60kW units L, refer to "Main PCB"
- 2. See "E2 Troubleshooting".