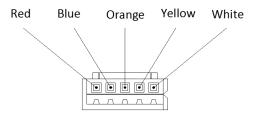

#### Notes:

- 1. Electronic expansion valve coil connections are port CN70 on the main PCB.
- 2. The normal resistances between EXV coil wiring terminals RED and white / yellow / orange / blue are  $40-50\Omega$ . If any of the resistances differ from the value, the EXV coil has malfunctioned.

Figure 4-4.22: EXV coil wiring terminals