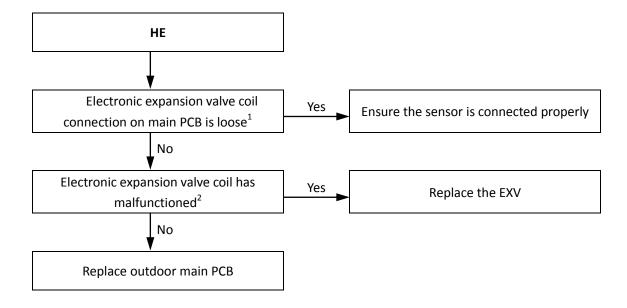

# **HE Troubleshooting**

### 3 Possible causes

- Electronic expansion valve coil not connected properly or has malfunctioned.
- Damaged main PCB.

#### 4 Procedure

#### Notes:

- 1. Electronic expansion valve coil connections are port CN70 on the main PCB.
- 2. The normal resistances between EXV coil wiring terminals RED and white / yellow / orange / blue are  $40-50\Omega$ . If any of the resistances differ from the value, the EXV coil has malfunctioned.